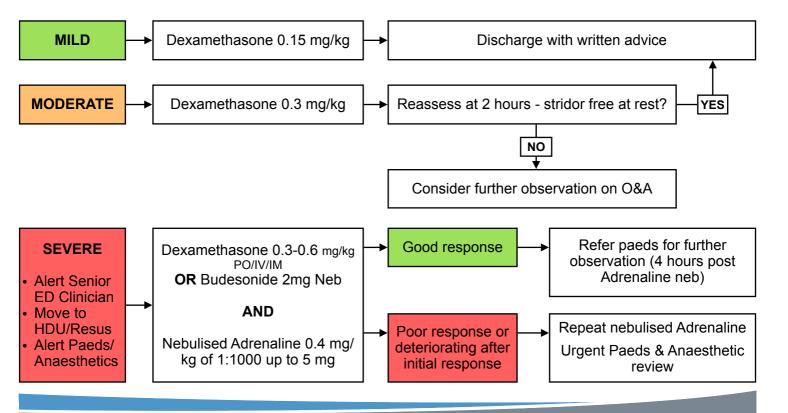

## Management

Determine the Westley Croup score to guide management

0-2 = MILD

3-5 = MODERATE

6-11 = SEVERE

12-17 = Impending respiratory failure

## AIM to minimise distress:

- Sit child comfortably (e.g. on parents lap)
- Avoid throat examination (especially if child appears septic or has stridor at rest)